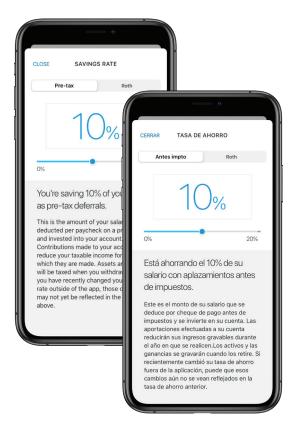

## Save for what matters—on the go—with READY**SAVE**™.

## Download the mobile app.

Securely access and manage your account from anywhere: Use the same credentials as your employee website to log into the app and check your retirement journey quickly and easily.

#### Log in often to see new features and insights.

Available for iOS and Android™. Also available in Spanish.

The mobile app and website have different functionality—use them both for the best overall experience.