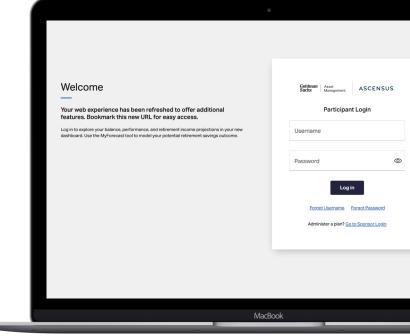

#### Get started from your desktop or mobile browser.

Visit your employee website: secure.ascensus.com/login/goldmansachs/participant

#### How to log on to your account for the first time:

To set up your retirement account, simply visit the employee website and enter the default first-time login information:

- Username: Your Social Security number in 999009999 format (no dashes)
- Password: Your birthday in MMDDYYYY format (e.g., 06041982 for June 4, 1982)

You will then be guided through the steps to keep your online account secure.