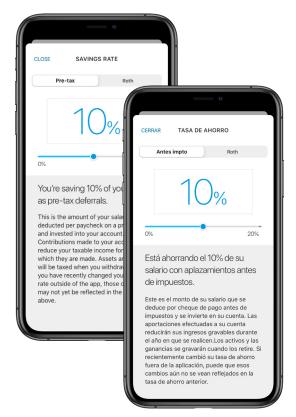

Log in often to see new features and insights.

Available for iOS and Android™. Also available in Spanish.

The mobile app and website have different functionality—use them both for the best overall experience.